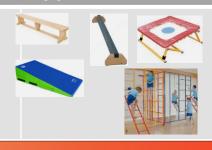

## **Equipment/Apparatus**

Benches
Beams
Table
Trampoline
Mats
Wedge mat
Climbing frame

| Key Vocabulary      |                                                                                     | ✓ |
|---------------------|-------------------------------------------------------------------------------------|---|
| Complex performance | A performance including different ways of traveling, shapes.                        |   |
| Handstand           | Balancing on one's hands with one's feet in the air.                                |   |
| Cartwheel           | A circular sideways handspring with the arms and legs extended.                     |   |
| Symmetrical         | A body shape the same on both sides.                                                |   |
| Counter<br>balance  | A partner/group balancing using a pushing force against each other to remain still. |   |
| Counter tension     | A partner or group using a pulling force away from each other to remain still.      |   |
| Compose             | To create a gym or dance routine to fit a piece of music.                           |   |