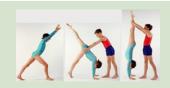

Somerset Bridge Primary School

Aspire - Brave - Care - Collaborate

## **Gymnastic Positions**

#### Handstand



Cartwheel



#### Counter balance



#### Counter tension



# PE: Year 6 Gymnastics & Dance

### **Key Skills**

To select effectively from a range of shapes, actions and movements.

To use my knowledge of how to develop a sequence to produce a more complex performance.

To identify how I can perform a handstand and a cartwheel.

To explore, combine and perform a range of actions with fluency and control.

To create, link and structure sections and whole dance routines.

To evaluate and refine the standard of my own work and others'

To use canon and unison to improve the impact of dance.

## **Equipment/Apparatus**

Benches
Beams
Table
Trampoline
Mats
Wedge mat
Climbing frame



| Key Vocabulary      |