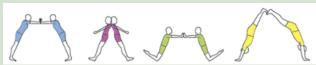

Somerset Bridge Primary School

Aspire - Brave - Care - Collaborate

## **Gymnastic Positions**

#### Handstand



Cartwheel



#### Counter balance



#### Counter tension



# PE: Year 6 Gymnastics & Dance

### **Key Skills**

To select effectively from a range of shapes, actions and movements.

To use my knowledge of how to develop a sequence to produce a more complex performance.

To identify how I can perform a handstand and a cartwheel.

To explore, combine and perform a range of actions with fluency and control.

To create, link and structure sections and whole dance routines.

To evaluate and refine the standard of my own work and others'

To use canon and unison to improve the impact of dance.

## **Equipment/Apparatus**

Benches
Beams
Table
Trampoline
Mats
Wedge mat
Climbing frame



| Key Vocabulary      |                                                                                     | ✓ |
|---------------------|--------